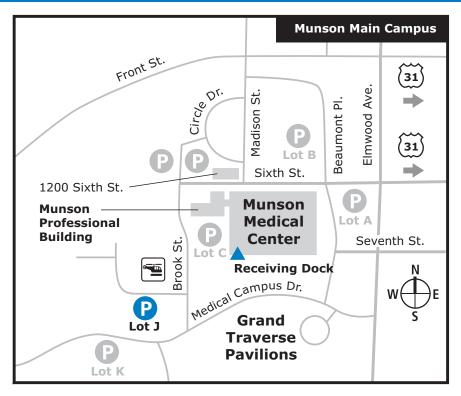

## **DESTINATION Vendor Parking**

## DIRECTIONS

Vendors visiting Munson Medical Center must park in Lot J, located off Brook Street and Medical Campus Drive. All other parking lots are designated for patients and visitors.

After parking, vendors should enter Munson Medical Center through the Receiving Dock pedestrian entrance.

Vendors must sign in at the REPtrax Kiosk located at Loss Prevention, just inside the Receiving Dock entrance.

After logging in at the kiosk, a temporary ID badge will print and must be worn while in the hospital. This badge verifies that the vendor has registered with Loss Prevention and may access the facility.